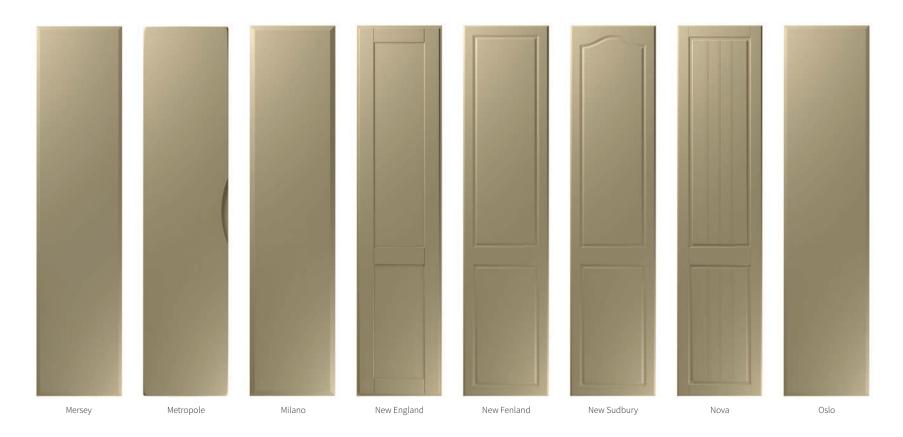

With over 50 styles that have been developed over time to suit any taste the Aspire range offers something for everyone. With nearly 60 colours to choose from what's your perfect combination?

Made to Measure

### New Styles for 2024

<sup>\*</sup> Available with an optional number of panels