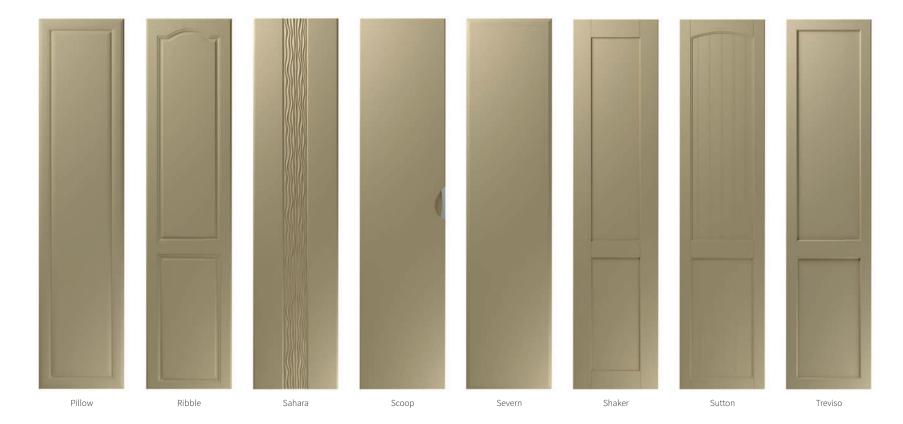

With over 50 styles that have been developed over time to suit any taste the Aspire range offers something for everyone. With nearly 60 colours to choose from what's your perfect combination?

Made to Measure

### New Styles for 2024

<sup>\*</sup> Available with an optional number of panels