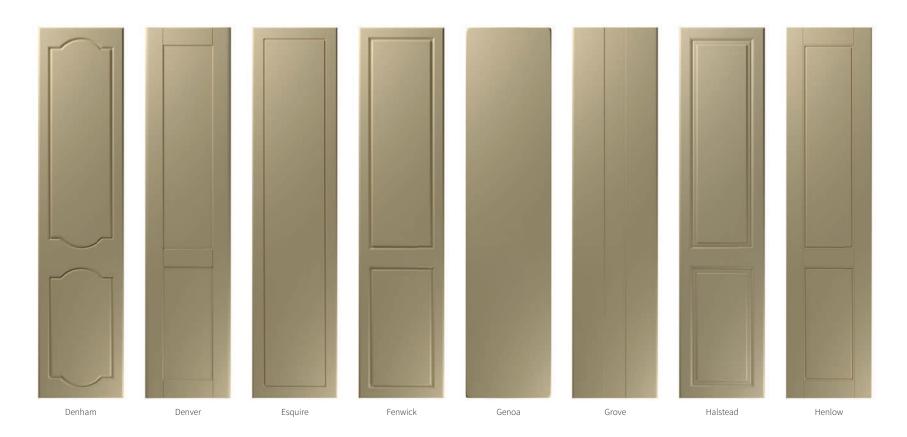

With over 50 styles that have been developed over time to suit any taste the Aspire range offers something for everyone. With nearly 60 colours to choose from what's your perfect combination?

Made to Measure

### New Styles for 2024

<sup>\*</sup> Available with an optional number of panels