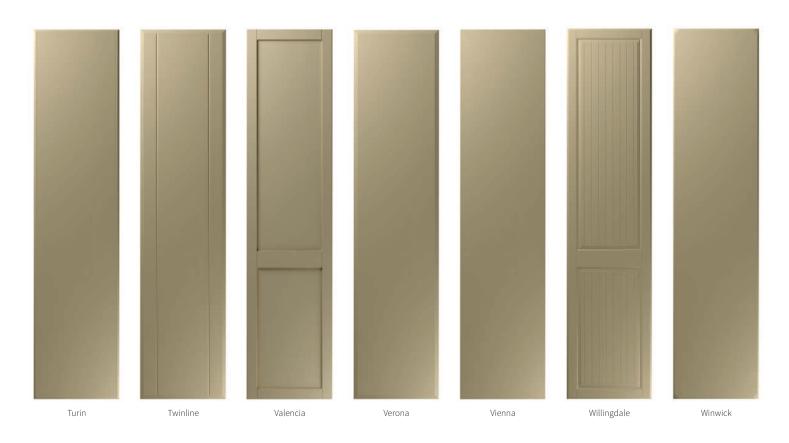

### New Styles for 2024

<sup>\*</sup> Available with an optional number of panels