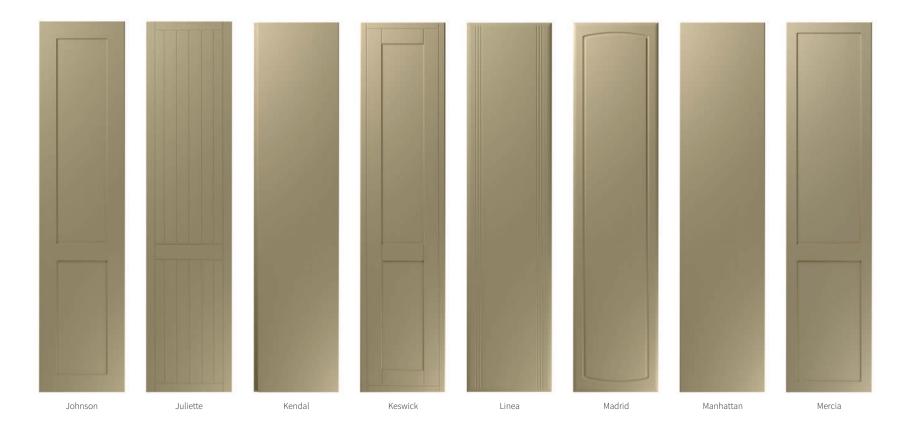

With over 50 styles that have been developed over time to suit any taste the Aspire range offers something for everyone. With nearly 60 colours to choose from what's your perfect combination?

Made to Measure

### New Styles for 2024

<sup>\*</sup> Available with an optional number of panels