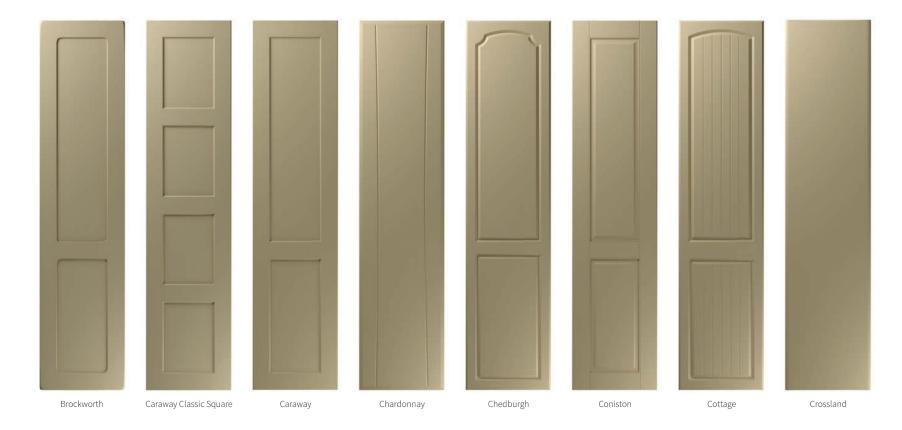

With over 50 styles that have been developed over time to suit any taste the Aspire range offers something for everyone. With nearly 60 colours to choose from what's your perfect combination?

Made to Measure

### New Styles for 2024

<sup>\*</sup> Available with an optional number of panels