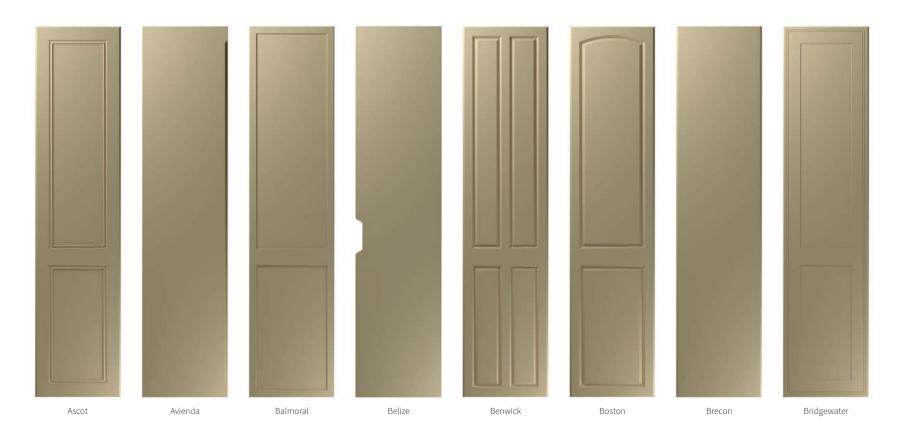

With over 50 styles that have been developed over time to suit any taste the Aspire range offers something for everyone. With nearly 60 colours to choose from what's your perfect combination?

Made to Measure

### New Styles for 2024

<sup>\*</sup> Available with an optional number of panels