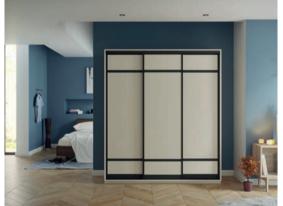

### Lucine Frame in Aluminium - Painted Oak Ivory

Horizontal dividing bars introduce orderly blocks of colour, creating a feature out of the textured woodgrain décor.

Made to Measure

Choice of over 300 Décors