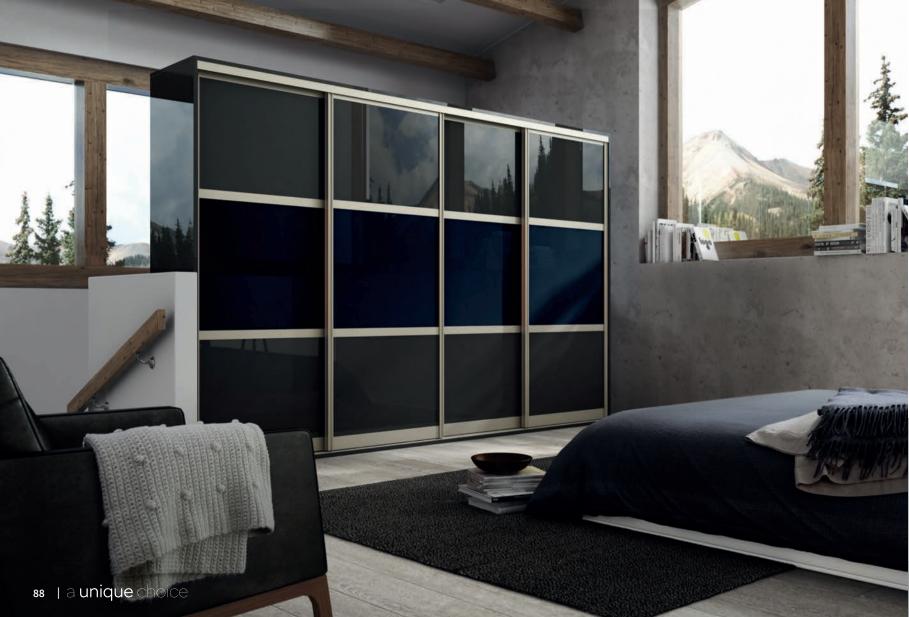

### Ronda Frame in Aluminium -Cashmere Glass & Mirror

A coloured glass option, with a narrow band of mirrored glass across the middle is a winning combination.

Made to Measure

Choice of over 300 Décors

Choice of Frame Style & Colour

Choice of Panel Configuration

Britain

6 Year Guarantee

# Finishing Touches

Combination Suggestion: Egger White Halifax Oak H1176 & Indigo Blue U599