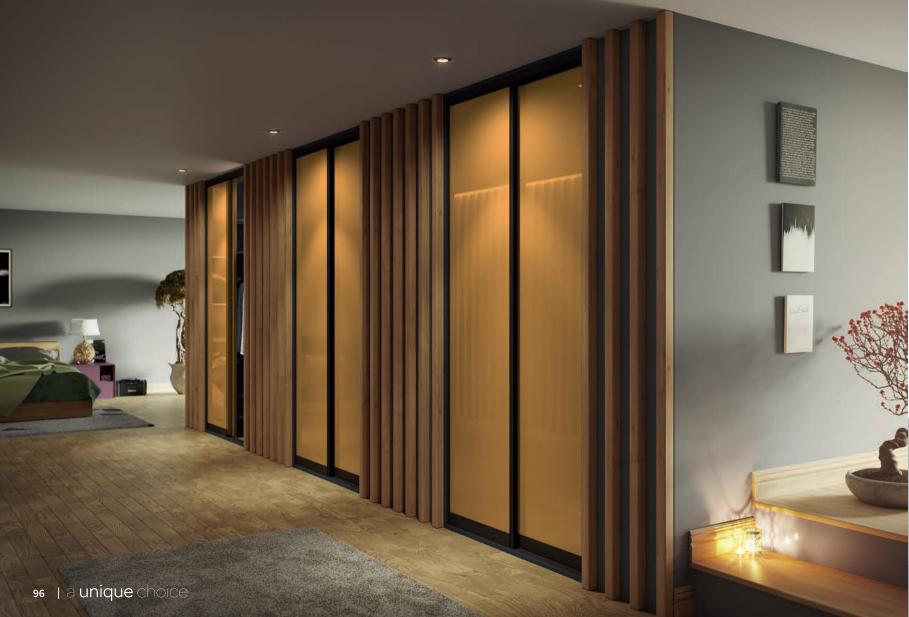

ably reflective glass-like surfaces exuding exceptional quality.



Made to Measure



Choice of over 300 Décors



Choice of Frame Style & Colour



Choice of Panel Configuration



Made in Britain



Guarantee







## Finishing Touches

Have complete peace of mind in the quality of your sliding doors with a 6 year quarantee.





### Ronda Frame in Aluminium -Mirror & PerfectSense Matt Dust Grey

For darker décors, why not try the lighter aluminium frame to make the sliding doors stand out.





Made to Measure



Choice of over 300 Décors



Choice of Frame Style & Colour



Choice of Panel Configuration



Britain

Made in



Guarantee







## Finishing Touches

Every Glide door is made-to-measure using high quality aluminium track and frame and includes soft close as standard.





#### Lucine Frame in Black - Citrine Glass

Citrine Yellow glass combined with a warm woodgrain creates a vibrant look.









Choice of over 300 Décors



Choice of Frame Style & Colour



Choice of Panel Configuration



Britain



6 Year Guarantee







# Finishing Touches

Make it easy to find clothes and accessories in wardrobes with the addition of a rechargeable light.







### Ronda Frame in Black -PerfectSense Matt Cashmere Grey

Neutral colours to match bedroom décors don't need to be hidden: give them a boost with a bold black frame.





Made to Measure



Choice of over 300 Décors



Choice of Frame Style & Colour



Choice of Panel Configuration



Made in Britain



Guarantee







### Finishing Touches

The Cube and Circa TrioTone™ downlights from Sensio are perfect