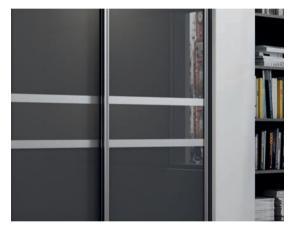

### Panel Configurations Include:

Triple Panel

Single Panel

Single Panel With 3 Cross Strips

Single Panel With 4 Cross Strips