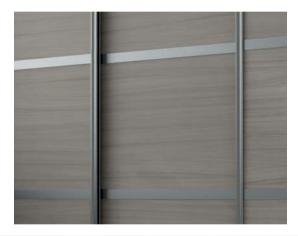

### Panel Configurations Include:

Triple Panel

Single Panel

Single Panel With 3 Cross Strips

Single Panel With 4 Cross Strips