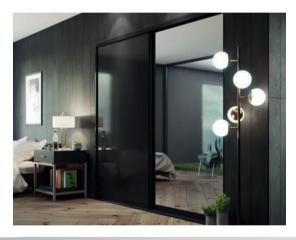

#### Primo Frame in Aluminium - Mirror

The ultimate illusion in creating space and light, solid mirror doors with Aluminium frames not only make rooms appear bigger but they'll look good too.

Made to Measure