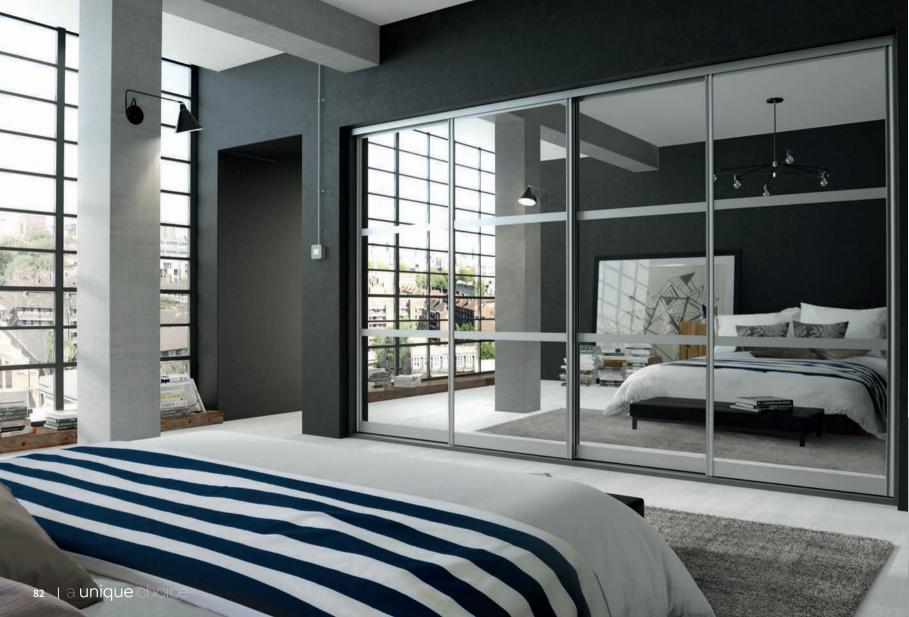

#### Primo Frame in Aluminium - Mirror

The ultimate illusion in creating space and light, solid mirror doors with Aluminium frames not only make rooms appear bigger but they'll look good too.

Made to Measure

Choice of over 300 Décors

Choice of Frame Style & Colour

Choice of Panel Configuration

Made in Britain

6 Year Guarantee