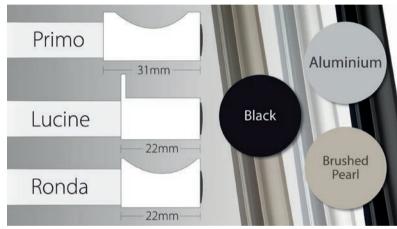

### Countless Décors, Infinite Combinations

With the Glide sliding door range incorporating a huge number of décors, 3 frame colour options, 3 frame profiles & multiple door panel configurations, the possibilities are endless.

### Key Features:

- Made-to-measure
- Over 300 décors across 4 materials
- High quality aluminium frames & tracks in a choice of 3 colours
- Choice of 3 frame profiles
- Multiple door panelling options
- Integrated soft close on every door