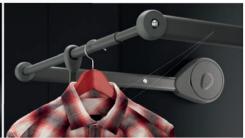

### Finishing Touches

The Ambrogio Wardrobe Pull Down ensures maximum comfort and ease of use, in keeping garments crease-free and ready for use in particularly high and spacious wardrobes and cabinets.