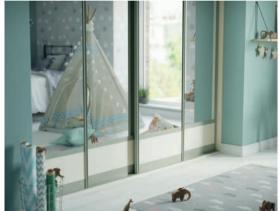

#### Primo Frame in Aluminium - Mirror

The ultimate illusion in creating space and light, solid mirror doors with Aluminium frames not only make rooms appear bigger but they'll look good too.

Made to Measure