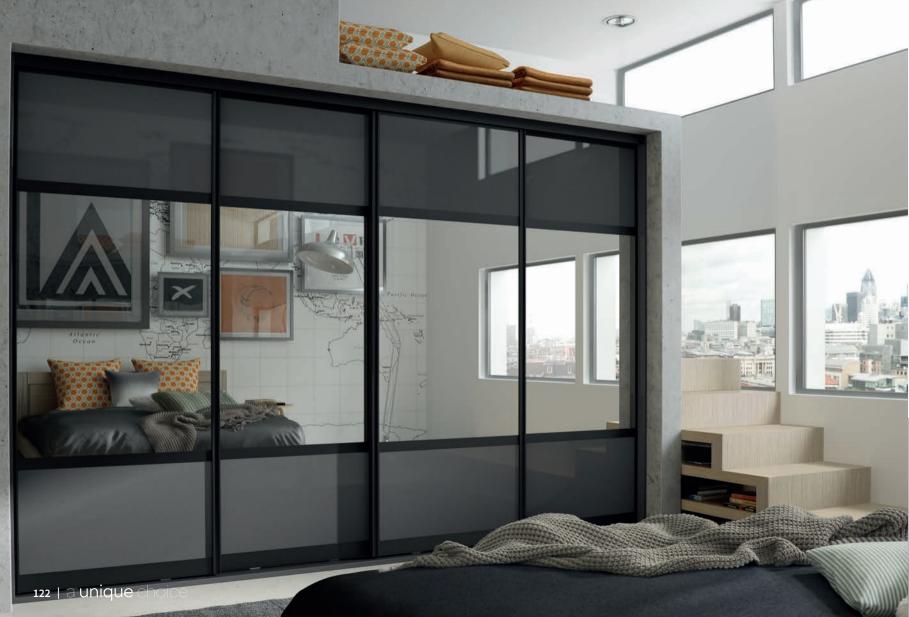

#### Primo Frame in Aluminium - Mirror

The ultimate illusion in creating space and light, solid mirror doors with Aluminium frames not only make rooms appear bigger but they'll look good too.

Made to Measure

Choice of over 300 Décors

Choice of Frame Style & Colour

Choice of Panel Configuration

Made in Britain

6 Year Guarantee