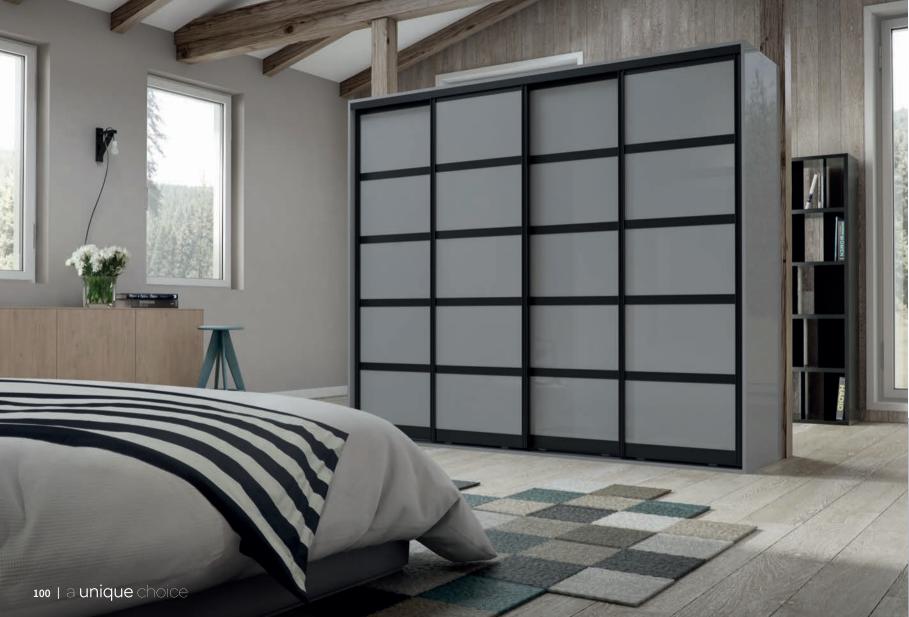

Featuring a superior quality track and frame system in combination with an unrivalled choice of panel options, Glide doors are the ultimate when it comes to sliding doors.

### Countless Décors, Infinite Combinations

With the Glide sliding door range incorporating a huge number of décors, 3 frame colour options, 3 frame profiles & multiple door panel configurations, the possibilities are endless.

### High Quality Materials & Build

All components used to produce Glide sliding doors are of the highest quality and made of aluminium rather than steel, resulting in a high-end sliding furniture door system. The integrated soft close on all Glide doors gives that final touch of luxury.

### Key Features:

- Made-to-measure
- Over 300 décors across 4 materials
- High quality aluminium frames & tracks in a choice of 3 colours
- Choice of 3 frame profiles
- Multiple door panelling options
- Integrated soft close on every door