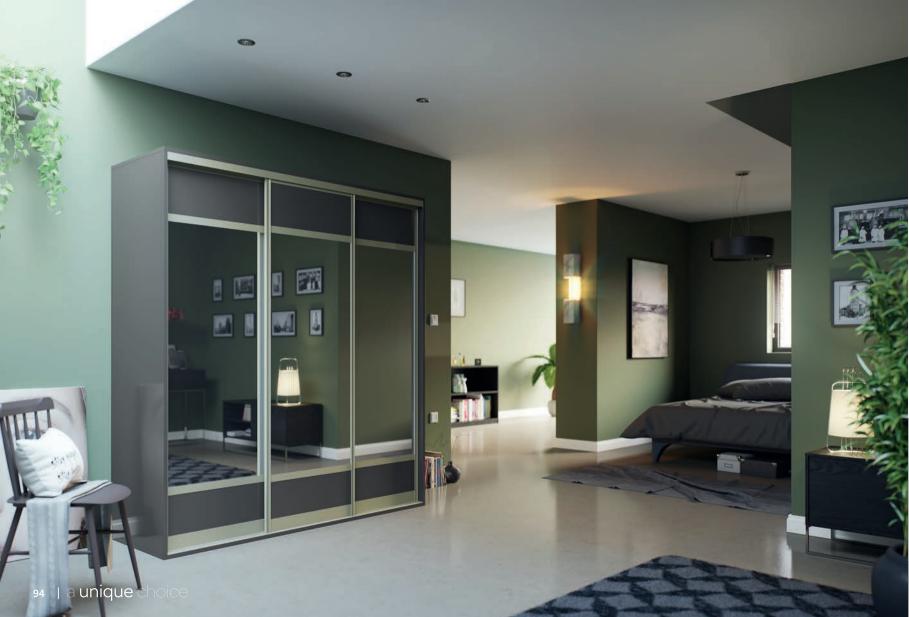

#### Primo Frame in Aluminium - Mirror

The ultimate illusion in creating space and light, solid mirror doors with Aluminium frames not only make rooms appear bigger but they'll look good too.

Made to Measure

Choice of over 300 Décors

Choice of Frame Style & Colour

Choice of Panel Configuration

Made in Britain

6 Year Guarantee