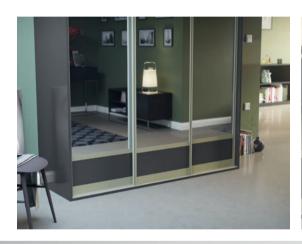

#### Primo Frame in Aluminium - Mirror

The ultimate illusion in creating space and light, solid mirror doors with Aluminium frames not only make rooms appear bigger but they'll look good too.

Made to Measure

Choice of over 300 Décors

Choice of Frame Style & Colour

Choice of Panel Configuration

Made in Britain

6 Year Guarantee