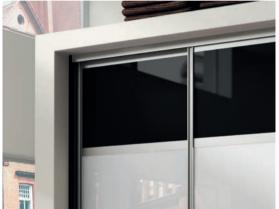

### Panel Configurations Include:

Triple Panel

Single Panel

Single Panel With 3 Cross Strips

Single Panel With 4 Cross Strips