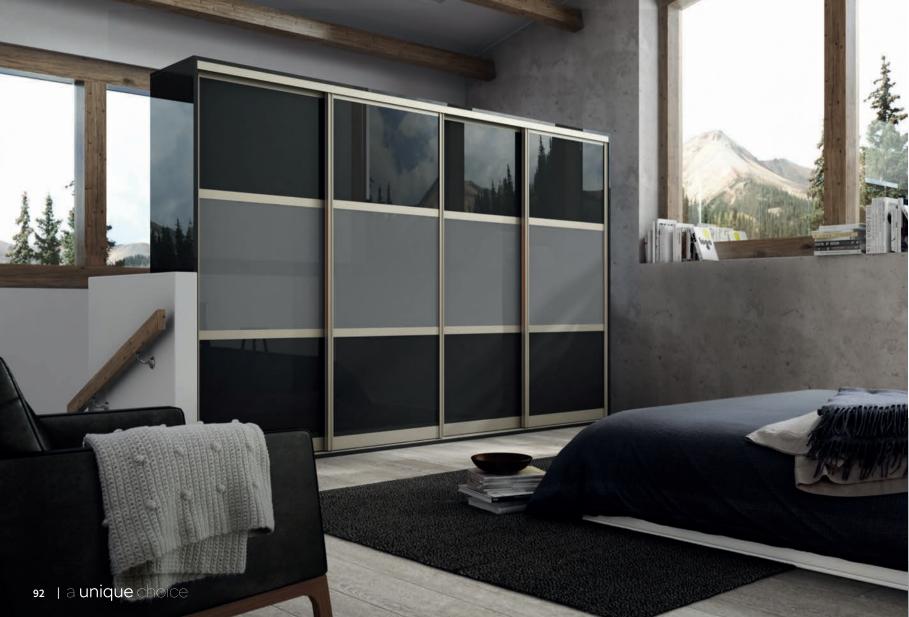

### Primo Frame in Brushed Pearl -Black & Dust Grey Gloss PerfectSense

An impressive fusion of PerfectSense Gloss Black and Dust Grey creates a striking design, with the remarkably reflective glass-like surfaces exuding exceptional quality.

Made to Measure

Choice of over 300 Décors

Choice of Frame Style & Colour

Choice of Panel Configuration

Made in Britain

Guarantee

## Finishing Touches

Have complete peace of mind in the quality of your sliding doors with a 6 year quarantee.