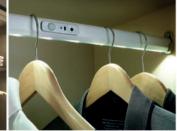

# Finishing Touches

Make it easy to find clothes and accessories in wardrobes with the addition of a rechargeable light.