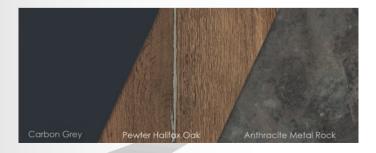

# Finishing Touches

Combination Suggestion: Egger Carbon Grey U968 ST9, Pewter Halifax Oak H3176 ST37 and Anthracite Metal Rock F121 ST87.