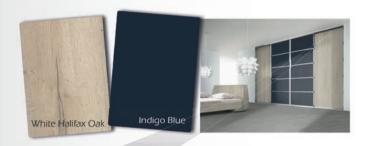

# Finishing Touches

Combination Suggestion: Egger White Halifax Oak H1176 & Indigo Blue U599