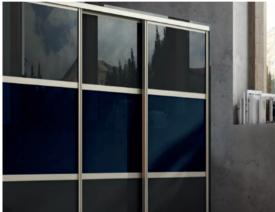

### Primo Frame in Brushed Pearl -Acrylic Black & Indigo Blue

A stunning combination of glass-like acrylic Black and Indigo Blue creates a bold statement; the highly reflective surfaces radiate exceptional quality.

Made to Measure

Choice of over 300 Décors

Choice of Frame Style & Colour

Choice of Panel Configuration

Made in Britain

6 Year Guarantee

# Finishing Touches

Break up large, bold blocks with a lighter colour décor. The PerfectSense Gloss in Dust Grey makes for a less imposing look over the Indigo Blue.