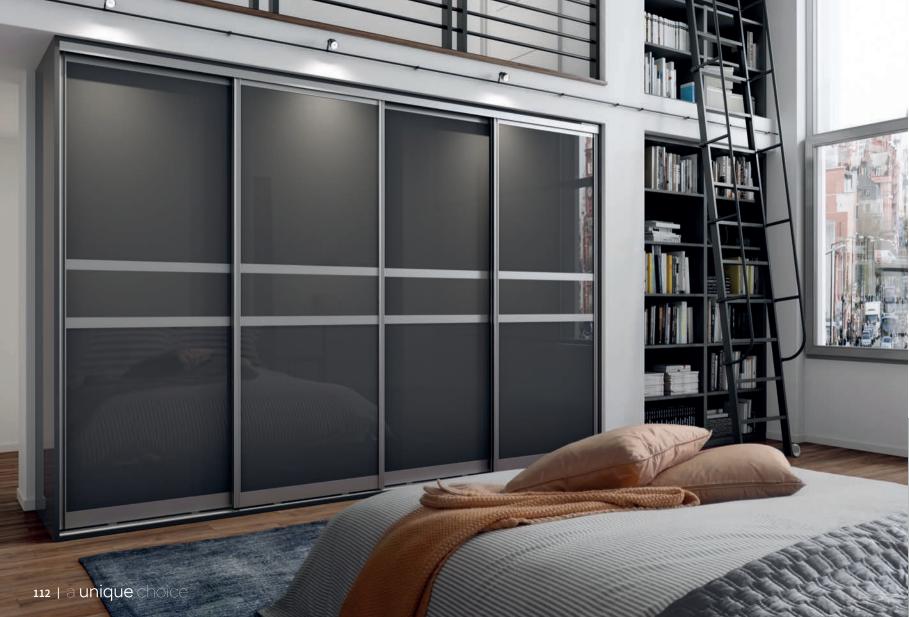

#### Primo Frame in Aluminium - Mirror

The ultimate illusion in creating space and light, solid mirror doors with Aluminium frames not only make rooms appear bigger but they'll look good too.

Made to Measure

Choice of over 300 Décors

Choice of Frame Style & Colour

Choice of Panel Configuration

Made in Britain

6 Year Guarantee