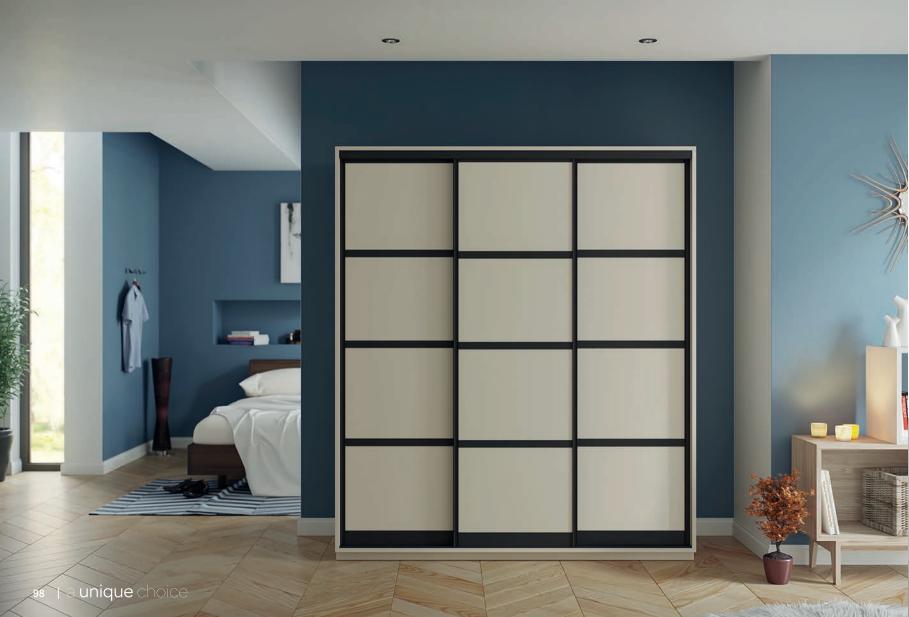

#### Primo Frame in Aluminium - Mirror

The ultimate illusion in creating space and light, solid mirror doors with Aluminium frames not only make rooms appear bigger but they'll look good too.

Made to Measure

Choice of over 300 Décors

Choice of Frame Style & Colour

Choice of Panel Configuration

Made in Britain

6 Year Guarantee