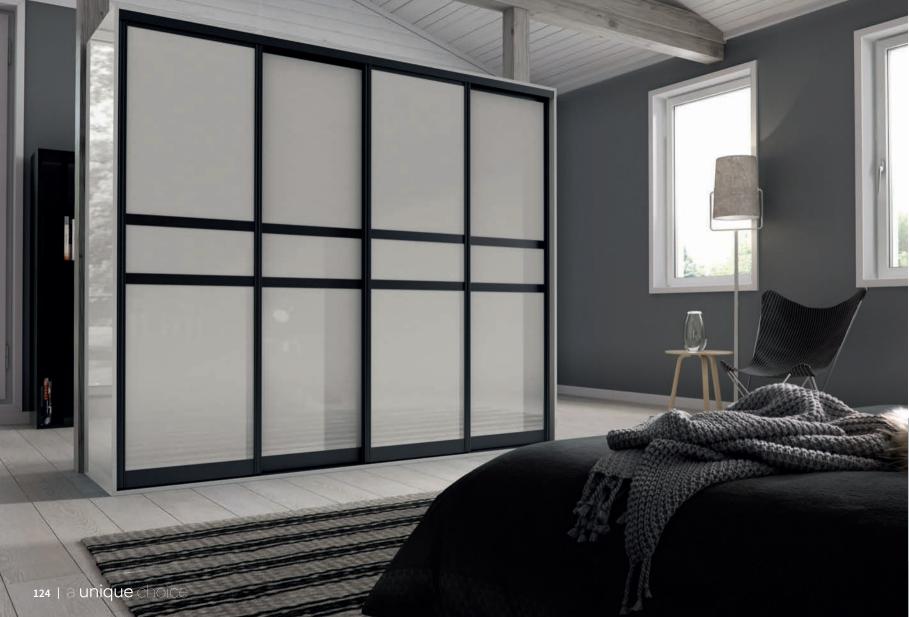

#### Primo Frame in Aluminium - Mirror

The ultimate illusion in creating space and light, solid mirror doors with Aluminium frames not only make rooms appear bigger but they'll look good too.

Made to Measure

Choice of over 300 Décors

Choice of Frame Style & Colour

Choice of Panel Configuration

Made in Britain

6 Year Guarantee