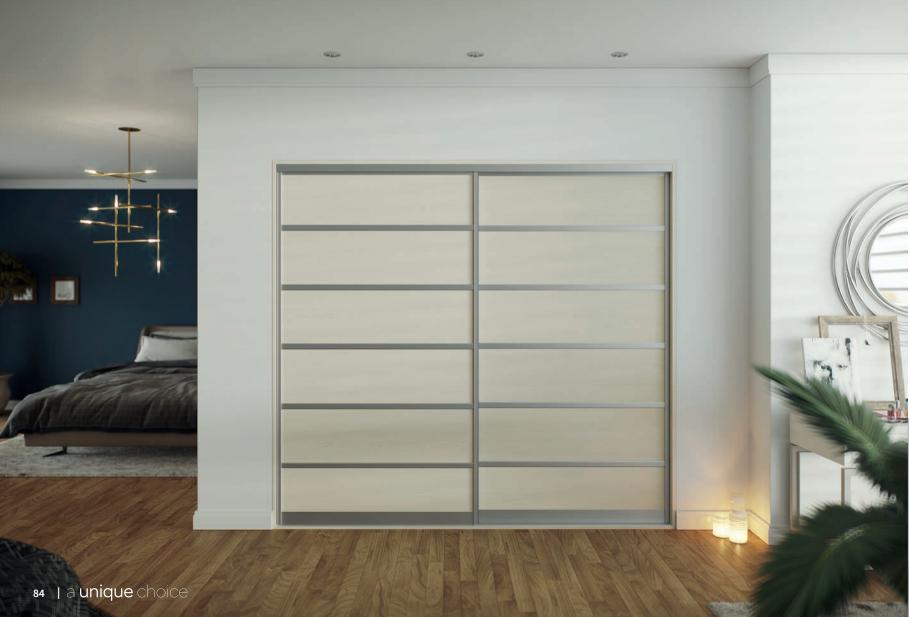

#### Primo Frame in Aluminium - Shorewood

The Shorewood décor is a sublime addition to any environment. When combined with the aluminium frame it becomes an understated yet purposeful style element.

Made to Choice of over 300 Décors Measure

Choice of Frame Style & Colour

Choice of Panel Configuration

Made in Britain

6 Year Guarantee

Combination Suggestion: Truffle Brown Davos Oak & Pebble Grey