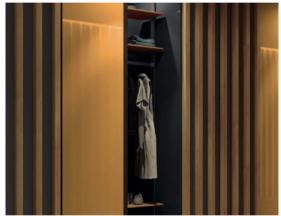

### Finishing Touches

The Ambrogio Wardrobe Pull Down ensures maximum comfort and ease of use, in keeping garments crease-free and ready for use in particularly high and spacious wardrobes and cabinets.