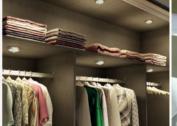

### Finishing Touches

The Ambrogio Wardrobe Pull Down ensures maximum comfort and ease of use, in keeping garments crease-free and ready for use in particularly high and spacious wardrobes and cabinets.