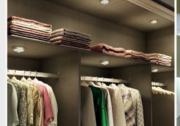

### Finishing Touches

The Ambrogio Wardrobe Pull Down ensures maximum comfort and ease of use, in keeping garments crease-free and ready for use in particularly high and spacious wardrobes and cabinets.