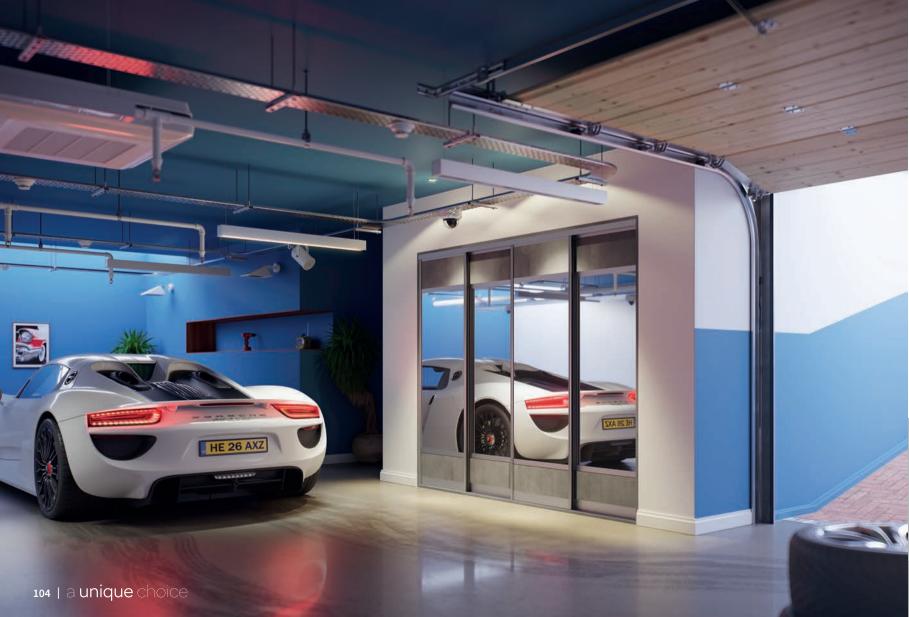

#### Primo Frame in Aluminium - Mirror

The ultimate illusion in creating space and light, solid mirror doors with Aluminium frames not only make rooms appear bigger but they'll look good too.

Made to Measure

Choice of over 300 Décors

Choice of Frame Style & Colour

Choice of Panel Configuration

Made in Britain

6 Year Guarantee