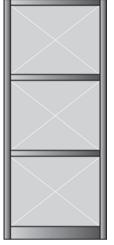

### Panel Configurations Include:

Triple Panel

Single Panel

Single Panel With 3 Cross Strips

Single Panel With 4 Cross Strips