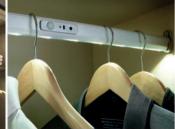

# Finishing Touches

Make it easy to find clothes and accessories in wardrobes with the addition of a rechargeable light.