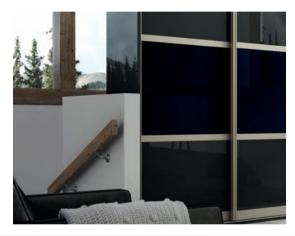

### Primo Frame in Brushed Pearl -Acrylic Black & Indigo Blue

A stunning combination of glass-like acrylic Black and Indigo Blue creates a bold statement; the highly reflective surfaces radiate exceptional quality.

Made to Measure

Choice of over 300 Décors

Choice of Frame Style & Colour

Choice of Panel Configuration

Made in Britain

6 Year Guarantee

# Finishing Touches

Break up large, bold blocks with a lighter colour décor. The PerfectSense Gloss in Dust Grey makes for a less imposing look over the Indigo Blue.