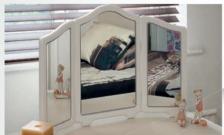

### Finishing Touches

Accessorise a fitted bedroom with a matching triple mirror.

See Pages 76-77