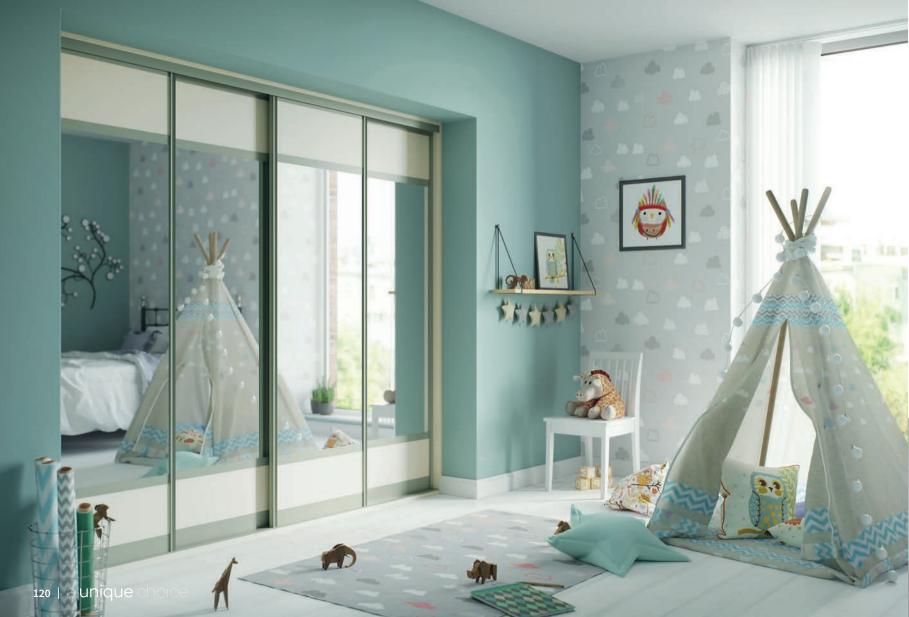

### Countless Décors, Infinite Combinations

With the Glide sliding door range incorporating a huge number of décors, 3 frame colour options, 3 frame profiles & multiple door panel configurations, the possibilities are endless.

### High Quality Materials & Build

All components used to produce Glide sliding doors are of the highest quality and made of aluminium rather than steel, resulting in a high-end sliding furniture door system. The integrated soft close on all Glide doors gives that final touch of luxury.

### Key Features:

- Made-to-measure
- Over 300 décors across 4 materials
- High quality aluminium frames & tracks in a choice of 3 colours
- Choice of 3 frame profiles
- Multiple door panelling options
- Integrated soft close on every door