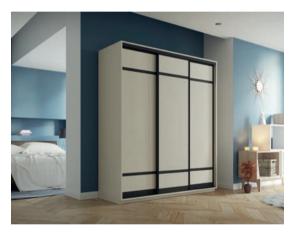

### Lucine Frame in Aluminium - Painted Oak Ivory

Horizontal dividing bars introduce orderly blocks of colour, creating a feature out of the textured woodgrain décor.

Made to Measure

Choice of over 300 Décors