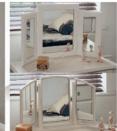

### Finishing Touches

Accessorise a fitted bedroom with a matching triple mirror.

See Pages 76-77