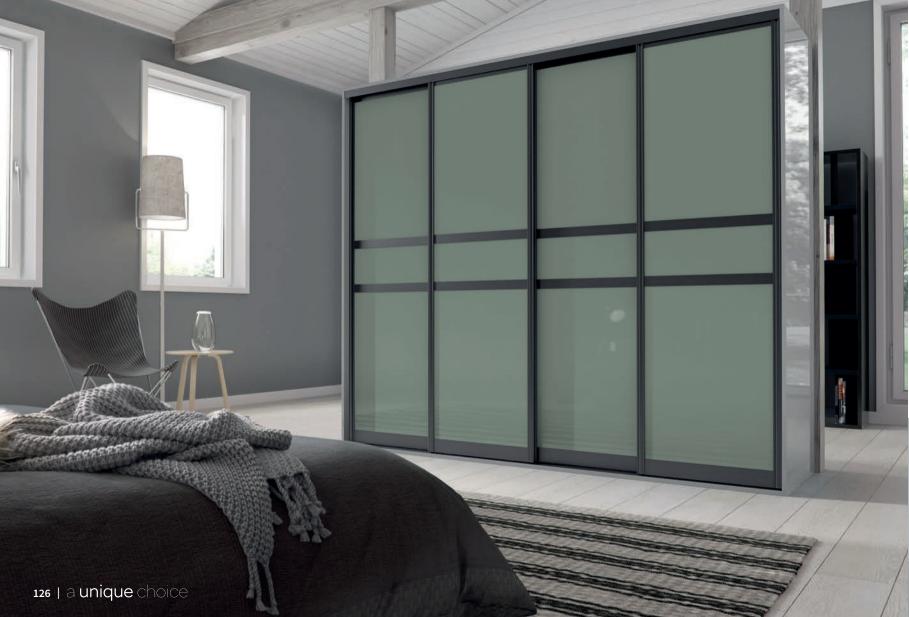

### Panel Configurations Include:

Triple Panel

Single Panel

Single Panel With 3 Cross Strips

Single Panel With 4 Cross Strips