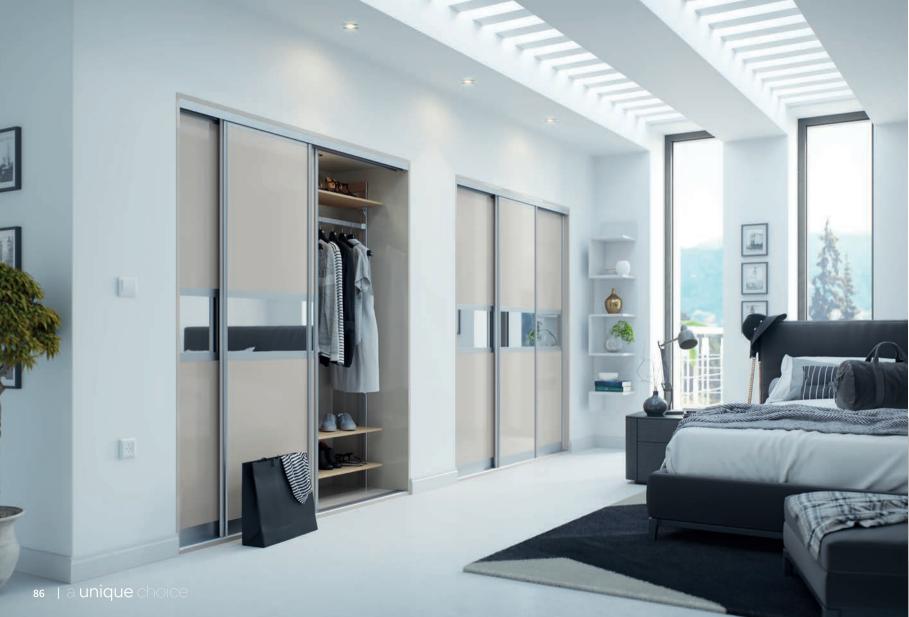

#### Primo Frame in Aluminium - Mirror

The ultimate illusion in creating space and light, solid mirror doors with Aluminium frames not only make rooms appear bigger but they'll look good too.

Made to Measure

Choice of over 300 Décors

Choice of Frame Style & Colour

Choice of Panel Configuration

Made in Britain

6 Year Guarantee