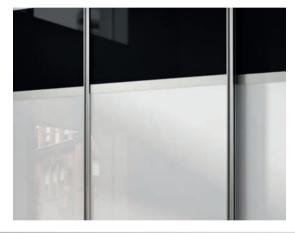

### Panel Configurations Include:

Triple Panel

Single Panel

Single Panel With 3 Cross Strips

Single Panel With 4 Cross Strips