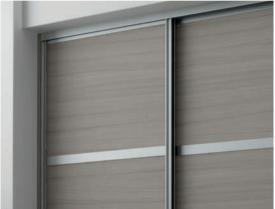

### Panel Configurations Include:

Triple Panel

Single Panel

Single Panel With 3 Cross Strips

Single Panel With 4 Cross Strips