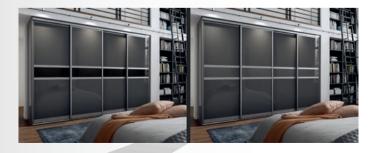

### Panel Configurations Include:

Triple Panel

Single Panel

Single Panel With 3 Cross Strips

Single Panel With 4 Cross Strips